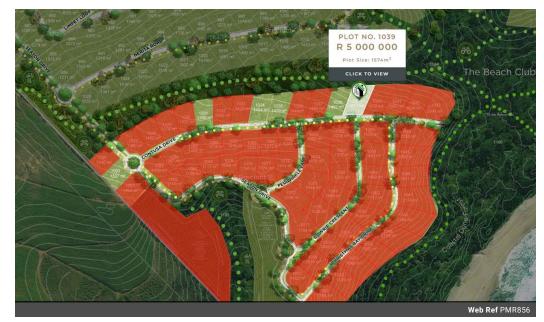

Monthly Levy R3,350 Monthly Rates R2,156

Peaceful, Picturesque Land with Stunning Views

Experience the incredible opportunity to live in a peaceful, picturesque environment with stunning views. This north-facing property is situated in the coastal area and offers sweeping views of the beautiful Seaton conservation valleys.

Don't miss the chance to build your dream home on this 1422 sqm prime piece of land in Seaton Estate. Please contact me today for more details about this exclusive property.