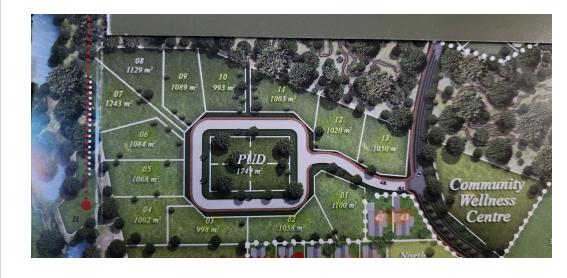

## Freehold stands Prices from R1 741 000

Enjoy wide, open vistas from these well-appointed sites within Elaleni ranging from 990m<sup>2</sup> to 1200m<sup>2</sup>. Build the home of your dreams to your exacting requirements using your architect and contractors.