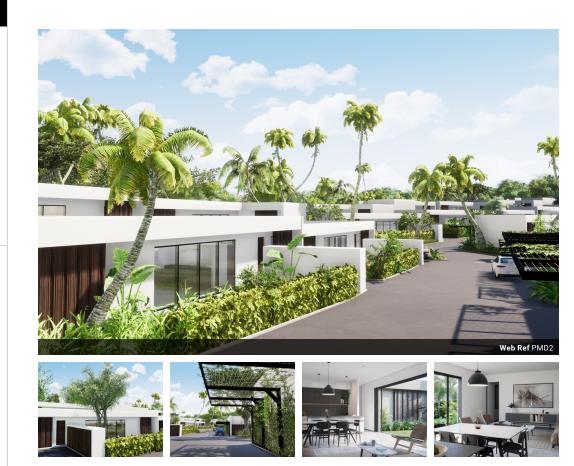

# Elaleni Gardens

Houses (18) From R2,895,000 Size from 230m<sup>2</sup> to 470m<sup>2</sup>

### Be one with nature

Elaleni Gardens presents single-level, suited to anyone of any age seeking the kind of lifestyle offered at Elaleni. You'll have your very own private garden and if you're an animal lover, you'll be able to live in comfort within an estate where pets are very much welcome.

With 2 and 3 bedroom homes on offer from R 2 800 000, this latest offering is not to be missed with 18 brand new homes in phase one ready for occupation 2021.

#### Features

- ✓ Clubhouse
- ✓ Amphitheatre

✓ Green Lung with Rugby field, Cricket nets, Bowls and petanque fields